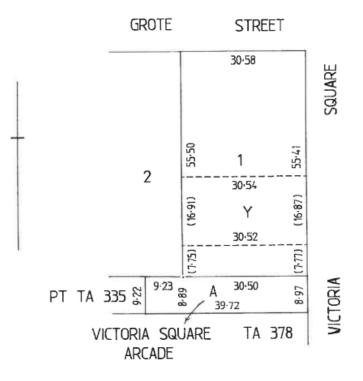

#### Figure 4 - Certificate of Title Volume 6135 Folio 747

|                                            | S                                                                                                  | Date/Time<br>Customer Reference                    |                             | Plus<br>7AM<br>10 |
|--------------------------------------------|----------------------------------------------------------------------------------------------------|----------------------------------------------------|-----------------------------|-------------------|
| REAL PROPERTY ACT, 1886<br>South Australia | The Registrar-General certifies that this Title R<br>maintained in the Register Book and other not | egister Search display<br>ations at the time of se | rs the records<br>∌arching. | AND THE REAL      |
| Certificate                                | of Title - Volume 6135 Folio 7                                                                     | 47                                                 |                             |                   |

11/05/2022

| Parent Title(s) CT 5207/32 | Parent Title(s) | CT 5207/32 |
|----------------------------|-----------------|------------|
|----------------------------|-----------------|------------|

Creating Dealing(s) DDA 12105562

| Title Issued | 10/04/2014 | Edition | 2 | Edition Issued |
|--------------|------------|---------|---|----------------|
|              |            |         |   |                |

## **Description of Land**

ALLOTMENT 11 FILED PLAN 112202 IN THE AREA NAMED ADELAIDE HUNDRED OF ADELAIDE

### Easements

TOGETHER WITH RIGHT(S) OF WAY OVER THE LAND MARKED A APPURTENANT ONLY TO THE LAND MARKED  $\rm X$ 

## Schedule of Dealings

| Dealing Number Description       |         | 1                                                                                                  |
|----------------------------------|---------|----------------------------------------------------------------------------------------------------|
| 4660086 LEASE TO 2<br>14/11/1980 |         | 233 VICTORIA SQUARE HOTEL PTY. LTD. (ACN: 655 433 711) COMMENCING ON<br>AND EXPIRING ON 06/11/2079 |
| 13799688                         | MORTGAG | E OF LEASE 4660086 TO JUDO BANK PTY. LTD. (ACN: 615 995 581)                                       |
| Notations                        |         |                                                                                                    |
| Dealings Affecting Title         |         | NIL                                                                                                |
| Priority Notices                 |         | NIL                                                                                                |
| Notations on Plan                |         | NIL                                                                                                |
| Registrar-General's Notes        |         |                                                                                                    |
| APPROVED F11611                  |         |                                                                                                    |
| Administrative Interests         |         | NIL                                                                                                |
|                                  |         |                                                                                                    |