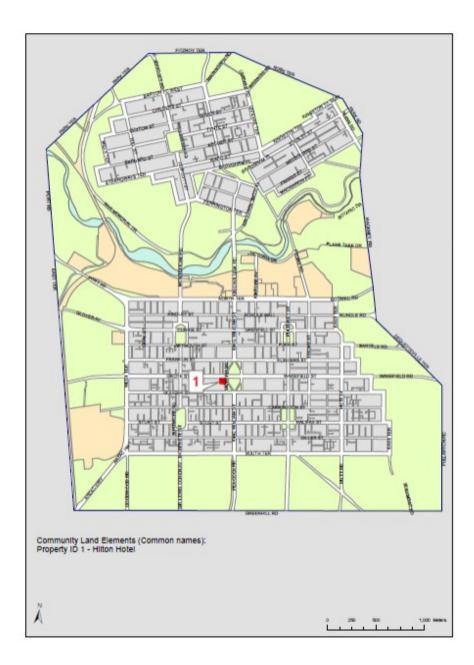

A locality map showing the Hilton Hotel Site is presented in Diagram 1.

An aerial photo delineating the community land boundary of the Hilton Hotel Site is presented in Diagram 2.

#### Figure 2 – Aerial photo delineating Hilton Hotel Site community land boundary

City of Adelaide Community Land Management Plan Community Land Category – Hotel Site

Hilton Hotel Site Legal Description -CT 6135/747, CT 6135/746 & CT 6135/748